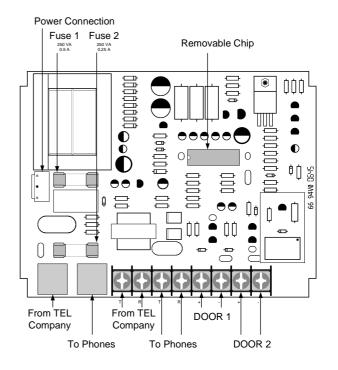

### **Power Requirements:**

- 117VAC/60Hz
- 0.1 Amp
- 12 Watts
- Fuse 1: 250 VA, 0.5 A
- Fuse 2: 250 VA, 0.25 A

#### **Output:**

- 17-28 VDC (Voice)
- 750Vrms/25 +/- 2Hz (Ringing)