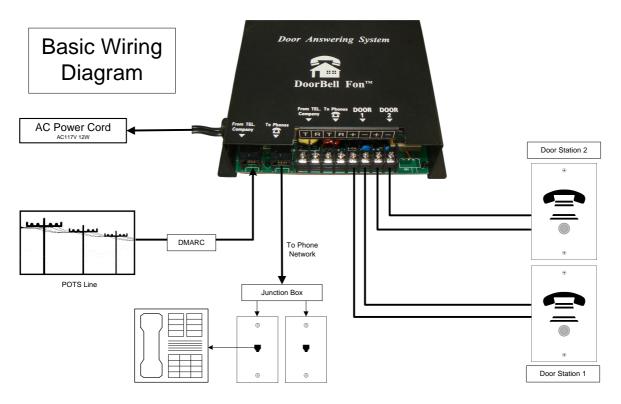

## • Basic Wiring with 2 Door Stations

## **OPERATION**

When the Door Station button is pushed, the telephone will ring with a distinctive ring that is different from a regular voice call. Simply pick up the phone and it will automatically be connected to the door station. If the line is busy, a call-waiting beep will be heard. Press either the "flash" key or the hook switch and the call will be put on hold while the line is switched to the Door Station. Press the "flash" key or hook switch again to switch back to the line.