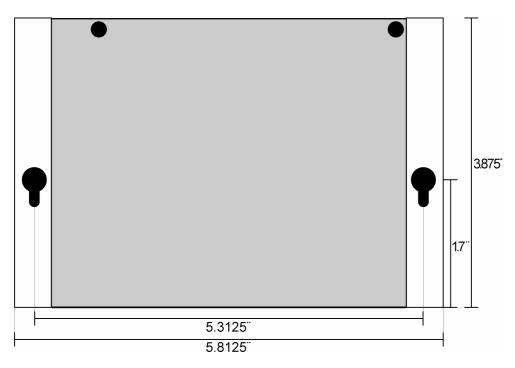

t:**

- 17-28 VDC (Voice)
- 750Vrms/25 +/- 2Hz (Ringing)

### **Operating Temperature:**

• -20°F to +120°F

#### **Dimensions:**

• 5.8125" x 3.875" x 1.75"

#### Shipping Weight:

• 2.1 lbs

### HTTP://WWW.HOMEPHONE.COM

1989 UNIVERSITY LANE (Unit H), Lisle, IL 60532

# **FEATURES**

- Built-in call waiting
- Simple wiring procedure
- Installs using pre-existing pair of wires and phone lines
- Plugs into any AC wall outlet
- 2 available Door Station terminals
- Each Door Station has a distinctive ring
- Available add-ons for more features:
  - o DP29-SW/IM
  - o DP29-CI
  - DP38-T (coming soon)
- Able to daisy chain multiple DP28-C's for more door stations



**EMAIL: INFO@HOMEPHONE.COM** TEL: (630) 241-2800 FAX: (630) 241-2820



## • Basic Wiring with 2 Door Stations



## • Mounting





## **MODULAR ADD-ONS**

#### DP29-SW/IM: Telephone Keypad Relay Trigger

The **Telephone Keypad Relay** Trigger contains 2 products in 1 device – the **Outbound Relay Trigger Controller** (DP29-SW) and the **Intercom Module** (DP29-IM). The Outbound Relay Trigger allows control of electrical devices such as a gate openers or electric strikes/deadbolts through a telephone. The Intercom Module converts existing phones in a home or business into an intercom system.

### **DP29-CI:** Inbound Relay Trigger

The **Inbound Relay Trigger** provides momentary contact closure from the push button on the door box. Used for door chime, lights, camera, etc.

## **OPERATION**

When the Door Station button is pushed, the telephone will ring with a distinctive ring that is different from a regular voi